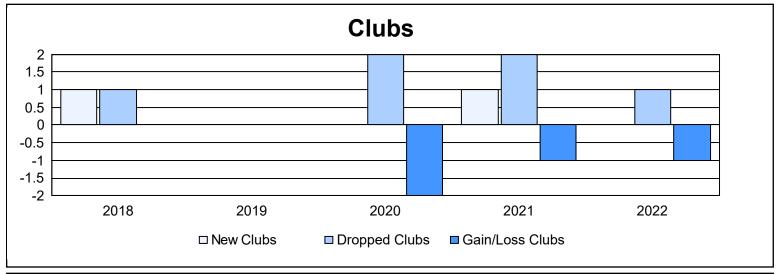

District 42 As of June 2022 Cumulative

| Year      | New<br>Clubs | Dropped<br>Clubs | Gain/<br>Loss<br>Clubs | New<br>Members | Charter<br>Members | Reinstate<br>Members | Transfer<br>Members | Total<br>Member<br>Added | Total<br>Members<br>Dropped | Gain/<br>Loss<br>Members |
|-----------|--------------|------------------|------------------------|----------------|--------------------|----------------------|---------------------|--------------------------|-----------------------------|--------------------------|
| 2017-2018 | 1            | 1                | 0                      | 94             | 20                 | 4                    | 3                   | 121                      | 135                         | -14                      |
| 2018-2019 | 0            | 0                | 0                      | 79             | 1                  | 2                    | 1                   | 83                       | 85                          | -2                       |
| 2019-2020 | 0            | 2                | -2                     | 68             | 2                  | 2                    | 4                   | 76                       | 85                          | -9                       |
| 2020-2021 | 1            | 2                | -1                     | 45             | 25                 | 3                    | 2                   | 75                       | 156                         | -81                      |
| 2021-2022 | 0            | 1                | -1                     | 72             | 1                  | 7                    | 2                   | 82                       | 120                         | -38                      |
| Average   | 0            | 1                | -1                     | 72             | 10                 | 4                    | 2                   | 87                       | 116                         | -29                      |