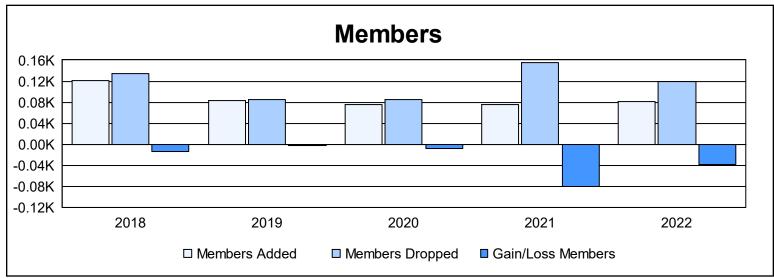

District 42 As of June 2022 Cumulative

| Year      | New<br>Clubs | Dropped<br>Clubs | Gain/<br>Loss<br>Clubs | New<br>Members | Charter<br>Members | Reinstate<br>Members | Transfer<br>Members | Total<br>Member<br>Added | Total<br>Members<br>Dropped | Gain/<br>Loss<br>Members |
|-----------|--------------|------------------|------------------------|----------------|--------------------|----------------------|---------------------|--------------------------|-----------------------------|--------------------------|
| 2017-2018 | 1            | 1                | 0                      | 94             | 20                 | 4                    | 3                   | 121                      | 135                         | -14                      |
| 2018-2019 | 0            | 0                | 0                      | 79             | 1                  | 2                    | 1                   | 83                       | 85                          | -2                       |
| 2019-2020 | 0            | 2                | -2                     | 68             | 2                  | 2                    | 4                   | 76                       | 85                          | -9                       |
| 2020-2021 | 1            | 2                | -1                     | 45             | 25                 | 3                    | 2                   | 75                       | 156                         | -81                      |
| 2021-2022 | 0            | 1                | -1                     | 72             | 1                  | 7                    | 2                   | 82                       | 120                         | -38                      |
| Average   | 0            | 1                | -1                     | 72             | 10                 | 4                    | 2                   | 87                       | 116                         | -29                      |